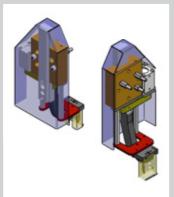

# WE DIFFERENTIATE BETWEEN THREE DIFFERENT SYSTEMS

- a.) Chopper a vertical steel knife strikes a throat plate and separates the thread chain.
- b.) Hot wire chain cutter a hot filament separates and seals the thread chain.
- c.) Guillotine an upper knife cuts the thread chain or a tape against a lower knife integrated in the throat plate.

c.) Guillotine knife behind the sewing foot

| number | brand        | width  |
|--------|--------------|--------|
| 41291  | DA 867       | 20 mm  |
| 60766  | ZZ Nähmasch. | 20 mm  |
| 607661 | 2NA          | 20 mm  |
| 66594  | 12 Nadel M.  | 60 mm  |
| 63683  | DA 195       | 60 mm  |
| 636834 | DA 867       | 60 mm  |
| 88109  | Mehrnadel M. | 70 mm  |
| 636832 | Jeans-Bund   | 100 mm |