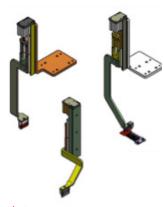

# TAPE CUTTING BEHIND THE NEEDLE – CHAIN CUTTER

The guillotine chain cutter is designed to be effective behind the sewing foot.

A hardened steel knife strikes a steel plate, squeezing the thread chain. This system does not require a Counter Knife. The Chain Cutter is available for both airbag applications and as a hot cutter to melt thread chains.

# **SPECIAL FEATURES:**

- Pneumatic cutters behind the sewing foot of a sewing machine
- Rapid cutting and guillotining for any cut widths
- Hot cutter with hot wire thread melter for airbag seams.
- For all common sewing machine makes

# WE DIFFERENTIATE BETWEEN THREE DIFFERENT SYSTEMS

- a.) Chopper a vertical steel knife strikes a throat plate and separates the thread chain.
- b.) Hot wire chain cutter a hot filament separates and seals the thread chain.
- c.) Guillotine an upper knife cuts the thread chain or a tape against a lower knife integrated in the throat plate.