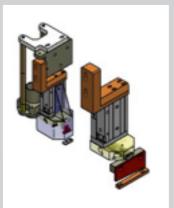

# WE DIFFERENTIATE BETWEEN THREE DIFFERENT SYSTEMS

- a.) Chopper a vertical steel knife strikes a throat plate and separates the thread chain.
- b.) Hot wire chain cutter a hot filament separates and seals the thread chain.
- c.) Guillotine an upper knife cuts the thread chain or a tape against a lower knife integrated in the throat plate.

### a.) Chopper

| order-<br>number | brand      | width |
|------------------|------------|-------|
| 921594           | DA 195     | 30 mm |
| 92159            | DA 477     | 30 mm |
| 42277            | Juki       | 30 mm |
| 921592           | Kansai     | 30 mm |
| 40956            | Pfaff 2542 | 30 mm |
| 921593           | SunStar    | 30 mm |
|                  |            |       |
|                  |            |       |

# b.) Hot wire chain Cutter

| order-<br>number | brand      | width |
|------------------|------------|-------|
| 92165            | DA 195     | 30 mm |
| 921651           | Tischgerät | 30 mm |
| 921653           | DA M-Type  | 30 mm |
|                  |            |       |
|                  |            |       |
|                  |            |       |
|                  |            |       |
|                  |            |       |