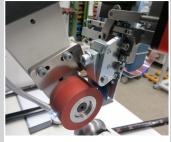

## **ADHESIVE TAPE APPLICATORS**

Developed to apply double-sided adhesive tape to plastic strips. For the automotive sector.

## SPECIAL FEATURES:

- The carrier strip remains untouched and is only pulled off during fitting. This enables prefixing of the parts on the carrier material
- Adhering to plastic strips using two powered rollers
- The roller pressure is adjustable

## THE MACHINE CONSISTS OF THE FOLLOWING:

- Machine body is post-bed design
- Caster frame with height adjustment
- Upper and lower transport roller
- Servomotor drive for continuous feed. Speed controlled through foot pedal
- Reproducible tape guidance, adjustable from 5-20 mm -42058-
- Tape roll holder with tape brake
- Adjustable fabric edge stop with roller
- Straight fabric edge stop
- Inclined fabric edge stop for inner radii