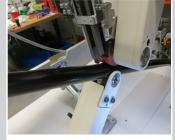

## **ADHESIVE TAPE APPLICATORS**

Developed to apply double-sided adhesive tape to plastic strips. For the automotive sector.

## SPECIAL FEATURES:

- The carrier strip remains untouched and is only pulled off during fitting. This enables prefixing of the parts on the carrier material
- Adhering to plastic strips using two powered rollers
- The roller pressure is adjustable

Adhesive Tape Applicators for applying double-sided adhesive tape.

Adhesive Tape Applicators with supporting table.

Adhesive Tape Applicators for applying adhesive tape to a plastic nine