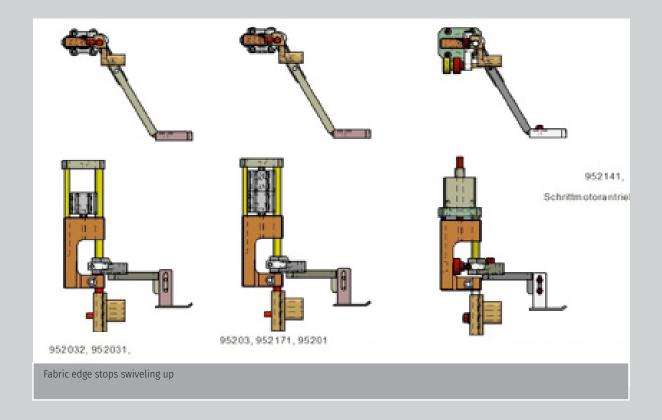

## MULTI-POSITION SWING-UP FABRIC EDGE STOPS

Please indicate the desired seam distances when ordering

A multi-position fabric edge stop has two cylinders. These enable the retrieval of four distances: Home position (narrowest distance)

## MK DIFFERENTIATES BETWEEN PNEUMATICALLY ADJUSTABLE AND STEPPER MOTOR CONTROLLED FABRIC EDGE STOPS

Pneumatically controlled fabric edge stops can move to up to four different seam distances. Actuation occurs via pneumatic toggle switches, an electric rotary switch or stepper motor control.